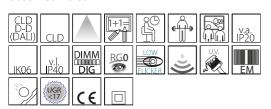

Controllability

None

| Lighting source                                                                          | LED                                                                                  |
|------------------------------------------------------------------------------------------|--------------------------------------------------------------------------------------|
| CRI                                                                                      | 80                                                                                   |
| Luminous flux (output) (lm)                                                              | 3966 lm                                                                              |
| Power absorption (total) (W)                                                             | 30 W                                                                                 |
| ССТ                                                                                      | 4000 K                                                                               |
| Luminous efficacy (lm/W)                                                                 | 132 lm/W                                                                             |
| Unified glare rating UGR (EN 12464-1) (Reflectance coefficient: ceiling 0.7 - walls 0.5) | UGR<17 (in any situation). According to standard EN 12464.                           |
| Low Flicker                                                                              | luminaire with very low flicker: evenly distributed light for greater visual safety. |
| Colour consistency                                                                       | SDCM3                                                                                |
| LED flux maintenance                                                                     | 50000 hr, L 80, B 20                                                                 |

**MECHANICAL CHARACTERISTICS** 

PHOTOMETRIC DATA

Impact resistance rating (IK)

IP (vI)

IP (va)

IK06

40

20

Code: 150240-00

| Housing                      | body in steel sheet and frame in aluminium.                                               |  |
|------------------------------|-------------------------------------------------------------------------------------------|--|
| Optics                       | secondary lenses in high-performance and anti-yellowing PMMA.                             |  |
| Colour                       | White                                                                                     |  |
| Equipment                    | Ceiling lighting fixture with external driver; it can be easily housed in false ceilings. |  |
|                              | STANDARDS AND COMPLIANCE                                                                  |  |
| Photobiological safety class | RG0                                                                                       |  |
| Markings and tests           | CE                                                                                        |  |
| Reference standards          | EN60598-1. With degree of protection according to EN60529.                                |  |
| Energy Label                 | E                                                                                         |  |
|                              | WARRANTY                                                                                  |  |
|                              |                                                                                           |  |