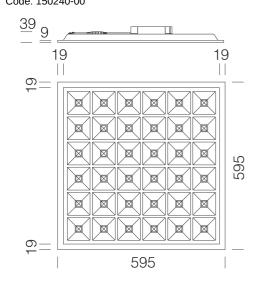

Code: 150240-00

Creta is a new recessed LED ceiling fixture in the backlight version that offers a totally innovative way to enlighten spaces. In addition to producing high brightness and uniform diffused light, it keeps energy consumption extremely low, reaffirming itself as the ideal luminaire for functional and general lighting applications.

applications.
It's a luminaire with slim design and lenticular optics ideal in rooms requiring controlled light distribution and maximum visual comfort (UGR<17).

|                                      |                      | GENERAL INFORMATION                |
|--------------------------------------|----------------------|------------------------------------|
| Article                              | 833 - Creta - UGR<17 |                                    |
| Code                                 | 150240-00            |                                    |
|                                      |                      | DIMENSIONS AND WEIGHT              |
| Length (mm)                          | 595 mm               |                                    |
| Width (mm)                           | 595 mm               |                                    |
| Height (mm)                          | 39 mm                |                                    |
| Weight (Kg)                          | 1.68 kg              |                                    |
|                                      |                      | INSTALLATION                       |
| Recessed dimensions -<br>Length (mm) | 590 mm               |                                    |
| Recessed dimensions -<br>Width (mm)  | 590 mm               |                                    |
|                                      | ELECTI               | RICAL CHARACTERISTICS AND CONTROLS |
| Voltage (V)                          | 230 V                |                                    |
| Frequency (Hz)                       | 50 Hz                |                                    |
| Wiring                               | CLD                  |                                    |
| Power factor                         | ≥0.95                |                                    |
| Insulation class                     | Class II             |                                    |