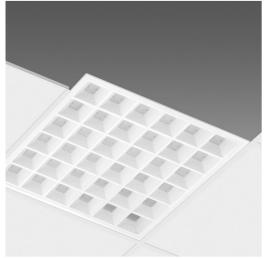

Code: 150240-00

Creta is a new recessed LED ceiling fixture in the backlight version that offers a totally innovative way to enlighten spaces. In addition to producing high brightness and uniform diffused light, it keeps energy consumption extremely low, reaffirming itself as the ideal luminaire for functional and general lighting applications.

applications.
It's a luminaire with slim design and lenticular optics ideal in rooms requiring controlled light distribution and maximum visual comfort (UGR<17).

|                                      |                      | GENERAL INFORMATION                |
|--------------------------------------|----------------------|------------------------------------|
| Article                              | 833 - Creta - UGR<17 |                                    |
| Code                                 | 150240-00            |                                    |
|                                      |                      | DIMENSIONS AND WEIGHT              |
| Length (mm)                          | 595 mm               |                                    |
| Width (mm)                           | 595 mm               |                                    |
| Height (mm)                          | 39 mm                |                                    |
| Weight (Kg)                          | 1.68 kg              |                                    |
|                                      |                      | INSTALLATION                       |
| Recessed dimensions -<br>Length (mm) | 590 mm               |                                    |
| Recessed dimensions -<br>Width (mm)  | 590 mm               |                                    |
|                                      | ELECTI               | RICAL CHARACTERISTICS AND CONTROLS |
| Voltage (V)                          | 230 V                |                                    |
| Frequency (Hz)                       | 50 Hz                |                                    |
| Wiring                               | CLD                  |                                    |
| Power factor                         | ≥0.95                |                                    |
| Insulation class                     | Class II             |                                    |