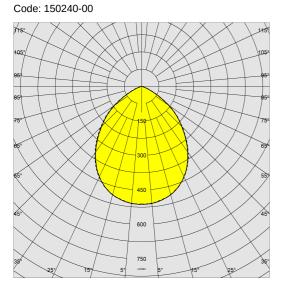

Code: 150240-00

Creta is a new recessed LED ceiling fixture in the backlight version that offers a totally innovative way to enlighten spaces. In addition to producing high brightness and uniform diffused light, it keeps energy consumption extremely low, reaffirming itself as the ideal luminaire for functional and general lighting applications.