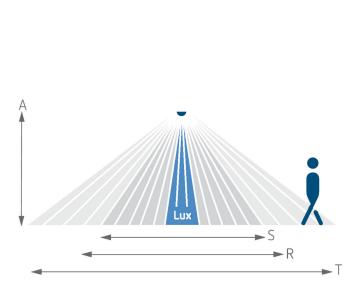

#### Detection range for planning applications at a temperature of 21 °C

| Mounting height (A) | Sitting (S) | Diagonally (T) | Head on to (R) |
|---------------------|-------------|----------------|----------------|
| 2.5 m               | 13 m²   4 m | 78 m²   10 m   | 28 m²   6 m    |
| 3 m                 | 20 m²   5 m | 113 m²   12 m  | 28 m²   6 m    |
| 3.5 m               | 20 m²   5 m | 78 m²   10 m   | 28 m²   6 m    |