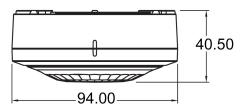

4                                                                          |  |  |
|                                |                                                                                |  |  |

## LUXA 103 S360-100-12 AP WH

Item no.: 1030062



#### Connection example



#### Detection range for planning applications at a temperature of 21 °C

| Mounting height (A) | Sitting (S) | Diagonally (T) | Head on to (R) |
|---------------------|-------------|----------------|----------------|
| 2.5 m               | 13 m²   4 m | 78 m²   10 m   | 28 m²   6 m    |
| 3 m                 | 20 m²   5 m | 113 m²   12 m  | 28 m²   6 m    |
| 3.5 m               | 20 m²   5 m | 78 m²   10 m   | 28 m²   6 m    |





### LUXA 103 S360-100-12 AP WH

Item no.: 1030062



#### Scale drawings





#### Accessories

theSenda P Item no.: 9070910



Surface box LUXA 103 GR Item no.: 9070844



theSenda S

Item no.: 9070911





Surface box LUXA 103 BK Item no.: 9070843