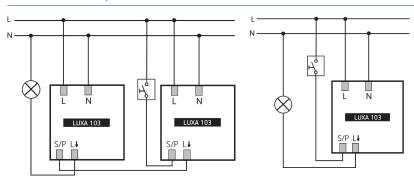

> 8 W                 | 400 W                                                                          |  |  |
| Lamps                          | Incandescent/halogen lamps,<br>fluorescent lamps, Energy saving<br>lamps, LEDs |  |  |
| Remote controlled              | ✓                                                                              |  |  |
| Ambient temperature            | -25°C 55°C                                                                     |  |  |
| Type of protection             | IP 54                                                                          |  |  |
|                                |                                                                                |  |  |

## LUXA 103 S360-100-12 AP WH

Item no.: 1030062



#### Connection example



#### Detection range for planning applications at a temperature of 21 °C

| Mounting height (A) | Sitting (S) | Diagonally (T) | Head on to (R) |
|---------------------|-------------|----------------|----------------|
| 2.5 m               | 13 m²   4 m | 78 m²   10 m   | 28 m²   6 m    |
| 3 m                 | 20 m²   5 m | 113 m²   12 m  | 28 m²   6 m    |
| 3.5 m               | 20 m²   5 m | 78 m²   10 m   | 28 m²   6 m    |





### LUXA 103 S360-100-12 AP WH

Item no.: 1030062



#### Scale drawings





#### Accessories

theSenda P Item no.: 9070910



Surface box LUXA 103 GR Item no.: 9070844



theSenda S

Item no.: 9070911





Surface box LUXA 103 BK Item no.: 9070843