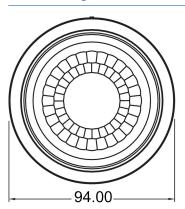

54                                                                          |  |  |
|                                |                                                                                |  |  |

## LUXA 103 S360-100-12 AP WH

Item no.: 1030062



#### Connection example



#### Detection range for planning applications at a temperature of 21 °C

| Mounting height (A) | Sitting (S) | Diagonally (T) | Head on to (R) |
|---------------------|-------------|----------------|----------------|
| 2.5 m               | 13 m²   4 m | 78 m²   10 m   | 28 m²   6 m    |
| 3 m                 | 20 m²   5 m | 113 m²   12 m  | 28 m²   6 m    |
| 3.5 m               | 20 m²   5 m | 78 m²   10 m   | 28 m²   6 m    |





### LUXA 103 S360-100-12 AP WH

Item no.: 1030062



#### Scale drawings





#### Accessories

theSenda P Item no.: 9070910



Surface box LUXA 103 GR Item no.: 9070844



theSenda S

Item no.: 9070911





Surface box LUXA 103 BK Item no.: 9070843