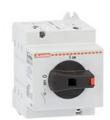

## **GD025AT3** SWITCH DISCONNECTOR, FOR PHOTOVOLTAIC APPLICATIONS, DIRECT OPERATING VERSION, COMPLETE WITH BLACK HANDLE, 25A 1000VDC

|                                               |               |        | Switch                   |
|-----------------------------------------------|---------------|--------|--------------------------|
| Product designation                           |               |        | disconnector             |
| Product type designation                      |               |        | GD                       |
| Number of poles                               |               | Nr.    | 2                        |
| Operating voltage type                        |               |        | DC                       |
| Contact characteristics                       |               |        |                          |
| IEC Conventional free air thermal current Ith |               | А      | 25                       |
| Rated insulation voltage Ui IEC/EN            |               | V      | 1000                     |
| Rated impulse withstand voltage Uimp          |               | kV     | 8                        |
| Operating current le                          |               |        |                          |
| DC21A                                         |               |        |                          |
|                                               | 600V          | А      | 25                       |
|                                               | 800V          | А      | 25                       |
|                                               | 1000V         | А      | 25                       |
| Power dissipation per pole max                |               | W      | 0,8                      |
| Mechanical life                               |               | cycles | 10000                    |
| Mechanical features                           |               | -      |                          |
| Operating position                            |               |        |                          |
|                                               | normal        |        | Vertical plan            |
|                                               | allowable     |        | Any                      |
| Fixing                                        |               |        | Screw / DIN rail<br>35mm |
| Terminals                                     |               |        |                          |
|                                               |               |        | Screw with               |
|                                               | type          |        | washer                   |
|                                               | tool          |        | Phillips 1               |
| Tightening torque for terminals               |               |        |                          |
|                                               | min           | Nm     | 1.2                      |
|                                               | max           | Nm     | 1.6                      |
|                                               | min           | lbin   | 1.3                      |
|                                               | max           | lbin   | 1.2                      |
| Conductor section                             |               |        |                          |
|                                               | IEC min       | mm²    | 1                        |
|                                               | IEC max       | mm²    | 10                       |
|                                               | AWG/kcmil min |        | 18                       |
|                                               | AWG/kcmil max |        | 8                        |
| UL technical data                             |               |        |                          |
| UL Standard                                   |               |        | UL60947-4-1              |
| Ambient conditions                            |               |        |                          |
| Operating temperature                         |               |        |                          |
|                                               | min           | °C     | -25                      |
|                                               | max           | °C     | +55                      |
| Storage temperature                           |               |        |                          |
|                                               | min           | °C     | -40                      |
|                                               | max           | °Č     | +70                      |
| Max altitude                                  |               | m      | 3000                     |
|                                               |               |        |                          |

## **GD025AT3** SWITCH DISCONNECTOR, FOR PHOTOVOLTAIC APPLICATIONS, DIRECT OPERATING VERSION, COMPLETE WITH BLACK HANDLE, 25A 1000VDC

Resistance & Protection

Frontal IP degree

Dimensions

IP20

Wiring diagrams

disconnector

GD025AT3