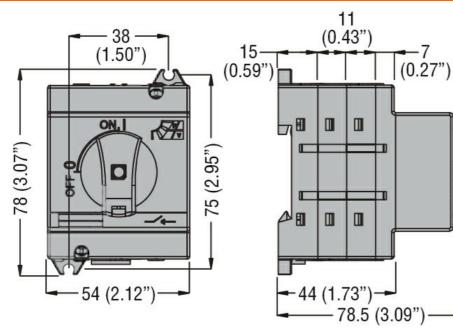

## **GD025AT3** SWITCH DISCONNECTOR, FOR PHOTOVOLTAIC APPLICATIONS, DIRECT OPERATING VERSION, COMPLETE WITH BLACK HANDLE, 25A 1000VDC

Resistance & Protection

Frontal IP degree

Dimensions

IP20

Wiring diagrams