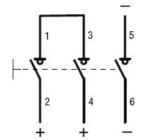

## **GD025AT3** SWITCH DISCONNECTOR, FOR PHOTOVOLTAIC APPLICATIONS, DIRECT OPERATING VERSION, COMPLETE WITH BLACK HANDLE, 25A 1000VDC

Resistance & Protection

Frontal IP degree

Dimensions

IP20

Wiring diagrams