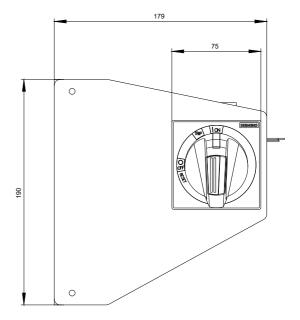

## **SIEMENS**

Data sheet 3VA9257-0PK57

side wall mounted rot. operator emergency-stop IEC IP65 with mounting bracket 24V DC lighting kit accessory for: 3VA1 250

| Model                  |                                       |
|------------------------|---------------------------------------|
| Product brand name     | SENTRON                               |
| Product designation    | Accessories                           |
| Product version        | Side wall-mounted rotary operator     |
| Accessories            | Side panel rotary operating mechanism |
| General technical data |                                       |
| Protection class IP    | IP65                                  |
| Mechanical Design      |                                       |
| Height                 | 75 mm                                 |
| Net weight             | 1 830 g                               |
| Certificates           |                                       |