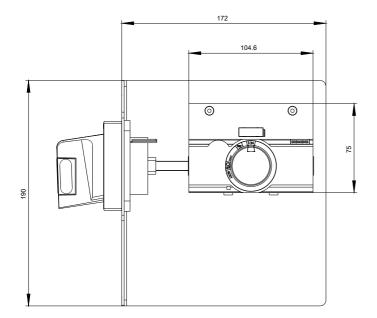

## **SIEMENS**

Data sheet 3VA9257-0PK57

side wall mounted rot. operator emergency-stop IEC IP65 with mounting bracket 24V DC lighting kit accessory for: 3VA1 250

| Model                  |                                       |
|------------------------|---------------------------------------|
| Product brand name     | SENTRON                               |
| Product designation    | Accessories                           |
| Product version        | Side wall-mounted rotary operator     |
| Accessories            | Side panel rotary operating mechanism |
| General technical data |                                       |
| Protection class IP    | IP65                                  |
| Mechanical Design      |                                       |
| Height                 | 75 mm                                 |
| Net weight             | 1 830 g                               |
| Certificates           |                                       |