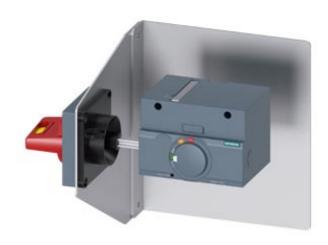

## **SIEMENS**

Data sheet 3VA9257-0PK57

side wall mounted rot. operator emergency-stop IEC IP65 with mounting bracket 24V DC lighting kit accessory for: 3VA1 250

| Model                  |                                       |
|------------------------|---------------------------------------|
| Product brand name     | SENTRON                               |
| Product designation    | Accessories                           |
| Product version        | Side wall-mounted rotary operator     |
| Accessories            | Side panel rotary operating mechanism |
| General technical data |                                       |
| Protection class IP    | IP65                                  |
| Mechanical Design      |                                       |
| Height                 | 75 mm                                 |
| Net weight             | 1 830 g                               |
| Certificates           |                                       |